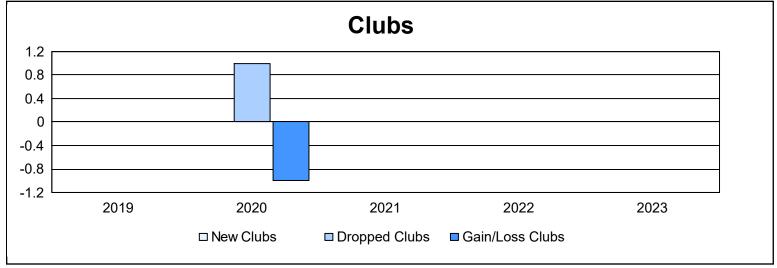

District 6 W As of June 2023 Cumulative

| Year      | New<br>Clubs | Dropped<br>Clubs | Gain/<br>Loss<br>Clubs | New<br>Members | Charter<br>Members | Reinstate<br>Members | Transfer<br>Members | Total<br>Member<br>Added | Total<br>Members<br>Dropped | Gain/<br>Loss<br>Members |
|-----------|--------------|------------------|------------------------|----------------|--------------------|----------------------|---------------------|--------------------------|-----------------------------|--------------------------|
| 2018-2019 | 0            | 0                | 0                      | 72             | 0                  | 10                   | 5                   | 87                       | 115                         | -28                      |
| 2019-2020 | 0            | 1                | -1                     | 80             | 0                  | 8                    | 5                   | 93                       | 132                         | -39                      |
| 2020-2021 | 0            | 0                | 0                      | 50             | 0                  | 4                    | 2                   | 56                       | 119                         | -63                      |
| 2021-2022 | 0            | 0                | 0                      | 76             | 0                  | 4                    | 4                   | 84                       | 82                          | 2                        |
| 2022-2023 | 0            | 0                | 0                      | 80             | 0                  | 5                    | 6                   | 91                       | 106                         | -15                      |
| Average   | 0            | 0                | 0                      | 72             | 0                  | 6                    | 4                   | 82                       | 111                         | -29                      |